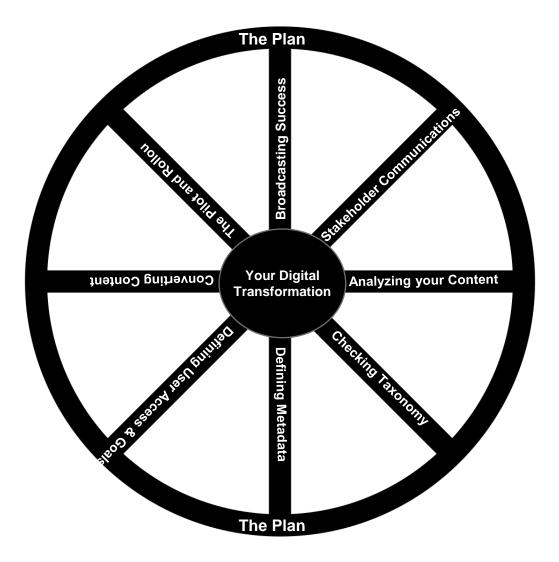

#### Wheel of Digital Transformation

#### Components of the Digital Transformation

- Stakeholders communications
- Analyzing your content
- Checking taxonomy
- Defining metadata
- Defining user access and goals
- Converting or creating content
- The pilot and rollout
- Broadcasting success