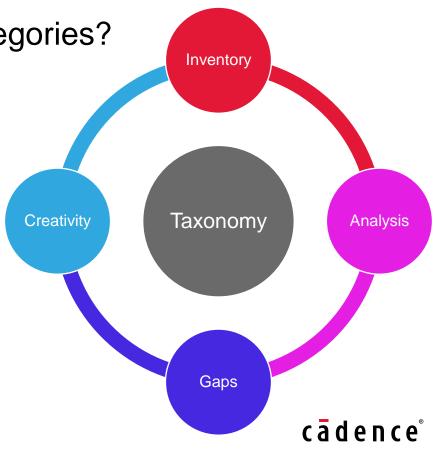

# **Checking Taxonomy**

- How does your content taxonomy fit in with the current?
- Is it a natural fit?
- How does it fit the user goals outline?
- Do you need to make new categories?