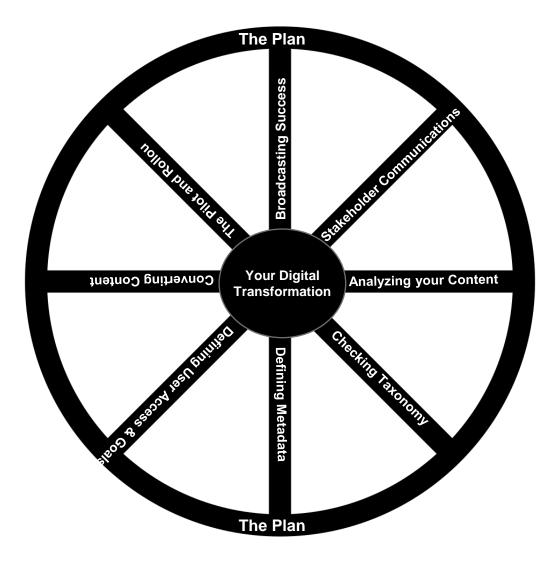

#### Wheel of Digital Transformation

#### Components of the Digital Transformation

- Stakeholders communications
- Analyzing your content
- Checking taxonomy
- Defining metadata
- Defining user access and goals
- Converting or creating content
- The pilot and rollout
- Broadcasting success